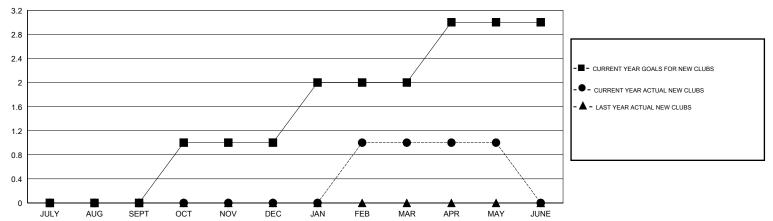

## District 5M 1

Results as of: 5/31/2016

**LOCATION MINNESOTA** Judy Hankom GMT CA 1

| Clubs  RESULTS FOR 2015-2016 |   |   |   |   | Members  RESULTS FOR 2015-2016 |    |    |    |         |
|------------------------------|---|---|---|---|--------------------------------|----|----|----|---------|
|                              |   |   |   |   |                                |    |    |    | QUARTER |
| JULY/AUG/SEPT                | 0 | 0 | 0 | 0 | JULY/AUG/SEPT                  | 10 | 27 | 33 | -6      |
| OCT/NOV/DEC                  | 1 | 0 | 0 | 0 | OCT/NOV/DEC                    | 40 | 44 | 34 | 10      |
| JAN/FEB/MAR                  | 1 | 1 | 0 | 1 | JAN/FEB/MAR                    | 28 | 69 | 41 | 28      |
| APR/MAY/JUNE                 | 1 | 0 | 0 | 0 | APR/MAY/JUNE                   | 16 | 28 | 20 | 8       |

## GOALS AND ACTUAL NEW CLUBS CUMULATIVE

| - 🔳 - | CURRENT YEAR GOALS FOR NEW |  |
|-------|----------------------------|--|
| МЕМВ  | ERS                        |  |

- CURRENT YEAR ACTUAL MEMBERS

- LAST YEAR ACTUAL MEMBERS