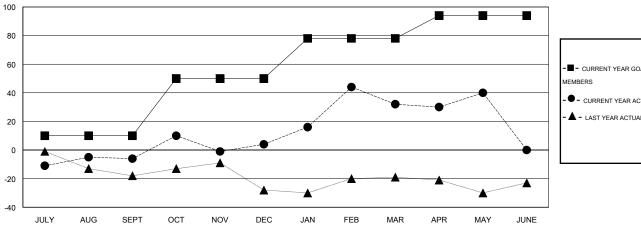

## District 5M 1

Results as of: 5/31/2016

**LOCATION MINNESOTA** Judy Hankom GMT CA 1

| Clubs  RESULTS FOR 2015-2016 |   |   |   |   | Members  RESULTS FOR 2015-2016 |    |    |    |         |
|------------------------------|---|---|---|---|--------------------------------|----|----|----|---------|
|                              |   |   |   |   |                                |    |    |    | QUARTER |
| JULY/AUG/SEPT                | 0 | 0 | 0 | 0 | JULY/AUG/SEPT                  | 10 | 27 | 33 | -6      |
| OCT/NOV/DEC                  | 1 | 0 | 0 | 0 | OCT/NOV/DEC                    | 40 | 44 | 34 | 10      |
| JAN/FEB/MAR                  | 1 | 1 | 0 | 1 | JAN/FEB/MAR                    | 28 | 69 | 41 | 28      |
| APR/MAY/JUNE                 | 1 | 0 | 0 | 0 | APR/MAY/JUNE                   | 16 | 28 | 20 | 8       |

## GOALS AND ACTUAL NEW CLUBS CUMULATIVE

| - 🔳 - | CURRENT YEAR GOALS FOR NEW |  |
|-------|----------------------------|--|
| МЕМВ  | ERS                        |  |

- CURRENT YEAR ACTUAL MEMBERS

- LAST YEAR ACTUAL MEMBERS